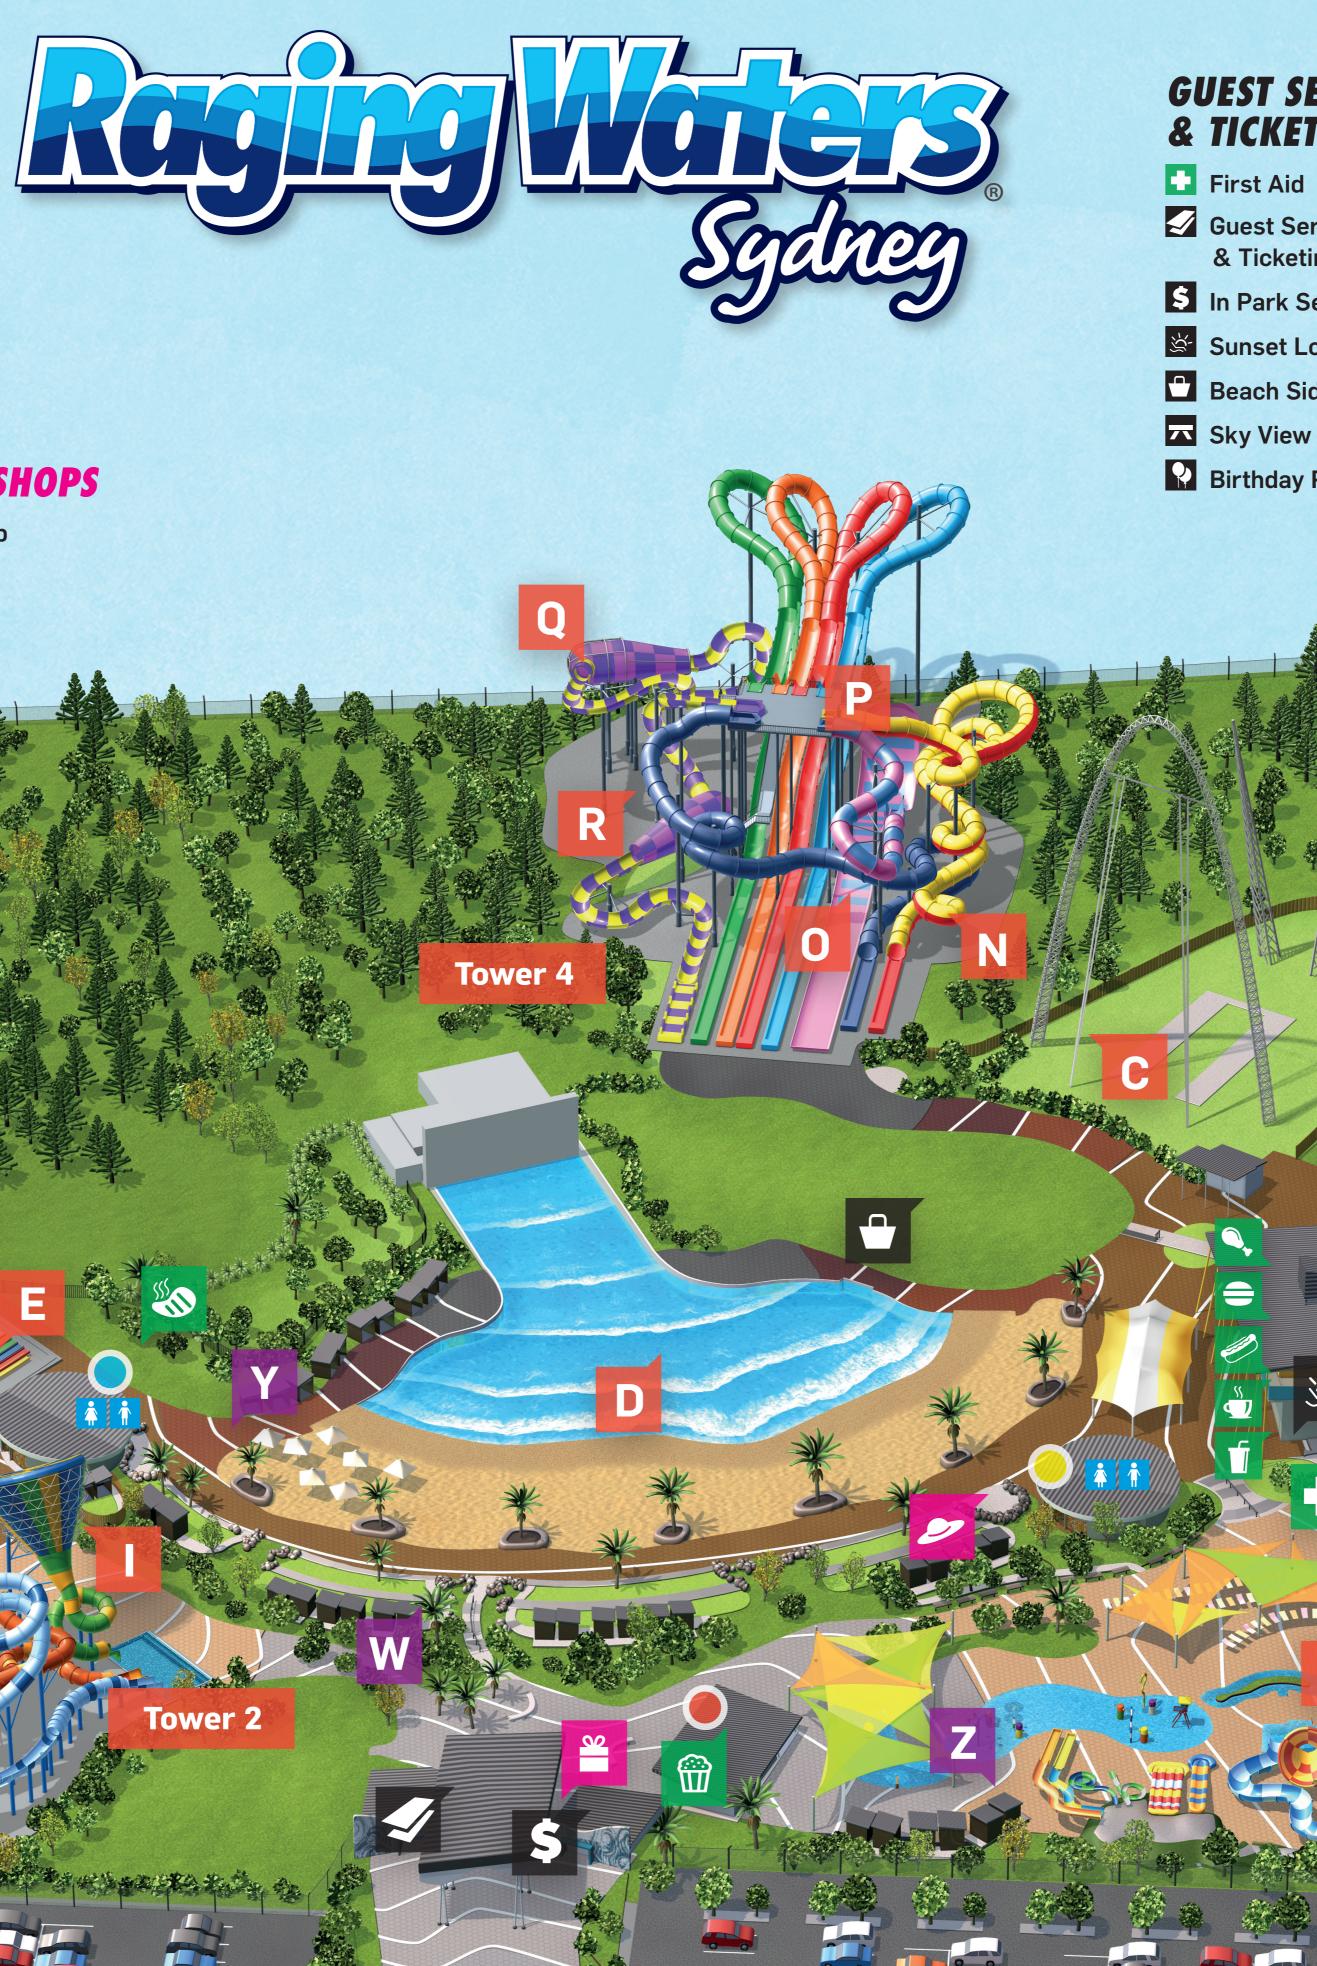

## **ATTRACTIONS**

- A Nickelodeon Beach
- **B** Dinosaur Lagoon
- **C** Sydney SkyCoaster
- **D** The Beach

## **SLIDES**

- Tower 1
- E H2Go Racers
- **F** 360RUSH
- G Whirlwind NEW

### Tower 2

- H Tantrum
- Т5
- J Bombora

#### Tower 3

- K The Curler
- L Riptide
- **M** Double BOWLSeye

#### Tower 4

- N Tropical Cyclone
- O Half Pipe
- P The Breakers
- **Q** Typhoon
- R Aqua Tube

## **FOOD & BEVERAGE**

- Ragin' Chicken
- **BB** Burgers
- Big Dog's
- Coffee House
- **Í** Splash'n'Go
- Luigi's Pizza
- The Ice Creamery
- Sweet Stop
- l's All American BBQ

## CABANAS

- W Beach View Cabanas
- X Family Cabanas
- Y Wave Pool VIP Cabanas
- Z Family VIP Cabanas

### **SOUVENIRS & SHOPS**

- High Tide Gift Shop
- Beach Hut

NOW

OPEN

**Tower** 1

### **GUEST SERVICES** & TICKETING

- Guest Services & Ticketing
- **S** In Park Services
- Sunset Lounge
- Beach Side Park
- Sky View Lawn
- Birthday Party Area

ower

# AMENITIES & LOCKERS

- Green Amenities & Lockers Yellow Amenities & Lockers Blue Amenities & Lockers
- Family Amenities & Lockers